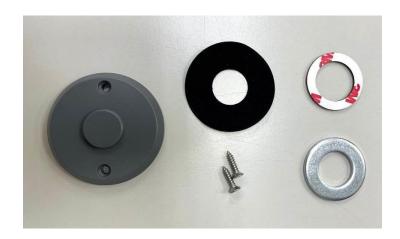

# Package includes:

- 1. Magnetic plastic holder x1
- 2. Decorative sticker x1
- 3. Mounting screws x2
- 4. Stainless steel ring x1
- 5. Stainless steel ring double-sided tape x1