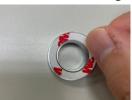

# Package includes:

- 1. Magnetic plastic holder x1
- 2. Decorative sticker x1
- 3. Mounting screws x2
- 4. Stainless steel ring x1
- 5. Stainless steel ring double-sided tape x1

#### Installation:

- Handheld wireless remote
  - 1. Using double-sided tape to adhere onto the flat side of stainless-steel ring.

2. Adhere the ring on the back side of handheld wireless remote.