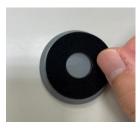

# Package includes:

- 1. Magnetic plastic holder x1
- 2. Decorative sticker x1
- 3. Mounting screws x2
- 4. Stainless steel ring x1
- 5. Stainless steel ring double-sided tape x1

## Permanent mounting:

1. Use mounting screws to mount the holder onto a flat surface.

2. Adhere the decorative sticker on top of holder.

## Temporary mounting:

1. Adhere the decorative sticker on top of holder.

2. Place the holder on any metal surface using it magnetic force for mounting.

- 3. Place the handheld wireless remote onto holder, the bulge on the holder and the center hole of stainless-steel ring will keep the remote stay securely in place.
- 4. Temporary mounting on metal surface using its magnetic force, when taking off remote the holder will still be on mounting surface, will not be taken off together with remote.