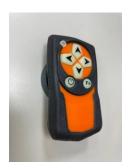

#### Installation:

- Handheld wireless remote
  - 1. Using double-sided tape to adhere onto the flat side of stainless-steel ring.

2. Adhere the ring on the back side of handheld wireless remote.

## Temporary mounting:

1. Adhere the decorative sticker on top of holder.

2. Place the holder on any metal surface using it magnetic force for mounting.

- 3. Place the handheld wireless remote onto holder, the bulge on the holder and the center hole of stainless-steel ring will keep the remote stay securely in place.
- 4. Temporary mounting on metal surface using its magnetic force, when taking off remote the holder will still be on mounting surface, will not be taken off together with remote.