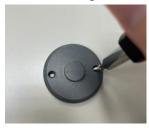

#### Installation:

- Handheld wireless remote
  - 1. Using double-sided tape to adhere onto the flat side of stainless-steel ring.

2. Adhere the ring on the back side of handheld wireless remote.