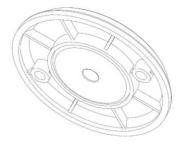

# **Handheld Wireless Remote Magnetic Holder**

# Package includes:

- 1. Magnetic plastic holder x1
- 2. Decorative sticker x1
- 3. Mounting screws x2
- 4. Stainless steel ring x1
- 5. Stainless steel ring double-sided tape x1