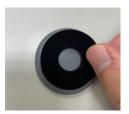

## Temporary mounting:

1. Adhere the decorative sticker on top of holder.

2. Place the holder on any metal surface using it magnetic force for mounting.

- 3. Place the handheld wireless remote onto holder, the bulge on the holder and the center hole of stainless-steel ring will keep the remote stay securely in place.
- 4. Temporary mounting on metal surface using its magnetic force, when taking off remote the holder will still be on mounting surface, will not be taken off together with remote.