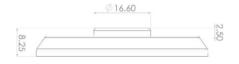

# **Handheld Wireless Remote Magnetic Holder**





# Package includes:

- 1. Magnetic plastic holder x1
- 2. Decorative sticker x1
- 3. Mounting screws x2
- 4. Stainless steel ring x1
- 5. Stainless steel ring double-sided tape x1



# Dimension:

(Unit: mm)













#### Installation:

- Handheld wireless remote
  - 1. Using double-sided tape to adhere onto the flat side of stainless-steel ring.



2. Adhere the ring on the back side of handheld wireless remote.



## Permanent mounting:

1. Use mounting screws to mount the holder onto a flat surface.



2. Adhere the decorative sticker on top of holder.



## Temporary mounting:

1. Adhere the decorative sticker on top of holder.



2. Place the holder on any metal surface using it magnetic force for mounting.



- 3. Place the handheld wireless remote onto holder, the bulge on the holder and the center hole of stainless-steel ring will keep the remote stay securely in place.
- 4. Temporary mounting on metal surface using its magnetic force, when taking off remote the holder will still be on