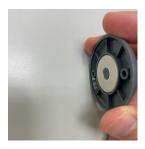

# Package includes:

- 1. Magnetic plastic holder x1
- 2. Decorative sticker x1
- 3. Mounting screws x2
- 4. Stainless steel ring x1
- 5. Stainless steel ring double-sided tape x1

#### Installation:

- Handheld wireless remote
  - 1. Using double-sided tape to adhere onto the flat side of stainless-steel ring.

2. Adhere the ring on the back side of handheld wireless remote.