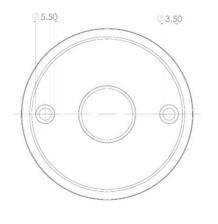

# **Handheld Wireless Remote Magnetic Holder**





# Package includes:

- 1. Magnetic plastic holder x1
- 2. Decorative sticker x1
- 3. Mounting screws x2
- 4. Stainless steel ring x1
- 5. Stainless steel ring double-sided tape x1



# Dimension:

(Unit: mm)













#### Installation:

- Handheld wireless remote
  - 1. Using double-sided tape to adhere onto the flat side of stainless-steel ring.



2. Adhere the ring on the back side of handheld wireless remote.



## Permanent mounting:

1. Use mounting screws to mount the holder onto a flat surface.



2. Adhere the decorative sticker on top of holder.



## Temporary mounting:

1. Adhere the decorative sticker on top of holder.



2. Place the holder on any metal surface using it magnetic force for mounting.



- 3. Place the handheld wireless remote onto holder, the bulge on the holder and the center hole of stainless-steel ring will keep the remote stay securely in place.
- 4. Temporary mounting on metal surface using its magnetic force, when taking off remote the holder will still be