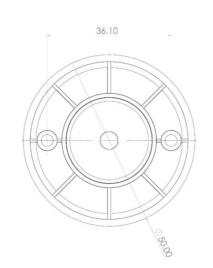

# **Handheld Wireless Remote Magnetic Holder**





# Package includes:

- 1. Magnetic plastic holder x1
- 2. Decorative sticker x1
- 3. Mounting screws x2
- 4. Stainless steel ring x1
- 5. Stainless steel ring double-sided tape x1



# Dimension:

(Unit: mm)













#### Installation:

- Handheld wireless remote
  - 1. Using double-sided tape to adhere onto the flat side of stainless-steel ring.



2. Adhere the ring on the back side of handheld wireless remote.



## Permanent mounting:

1. Use mounting screws to mount the holder onto a flat surface.



2. Adhere the decorative sticker on top of holder.



## Temporary mounting:

1. Adhere the decorative sticker on top of holder.



2. Place the holder on any metal surface using it magnetic force for mounting.



- 3. Place the handheld wireless remote onto holder, the bulge on the holder and the center hole of stainless-steel ring will keep the remote stay securely in place.
- 4. Temporary mounting on metal surface using its magnetic force, when taking off remote the holder will still be on moun